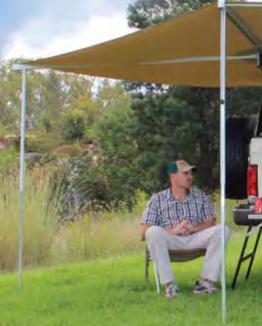

Sizes:

Closed: 2100 (L) x 1500 (W) x 185mm (H) Open: 2100 (L) x 2500 (W) x 1500mm (H)

Add-A-Room: 2100 (L) x 2500 (W)

Size: 130(H) x 130(W) x 2300(L) Weight only 21kg's

Eezi-Awn's unique Manta-in-a-Bag 270+ self contained awning is manufactured of anodised aluminium extruded rafter arms complete with attached adjustable support legs. It is lightweight, maintenance free and simple to operate. The unit is supplied complete with adaptor kit. Avaliable for left and right hand side of the vehicle. Colours: beige or green