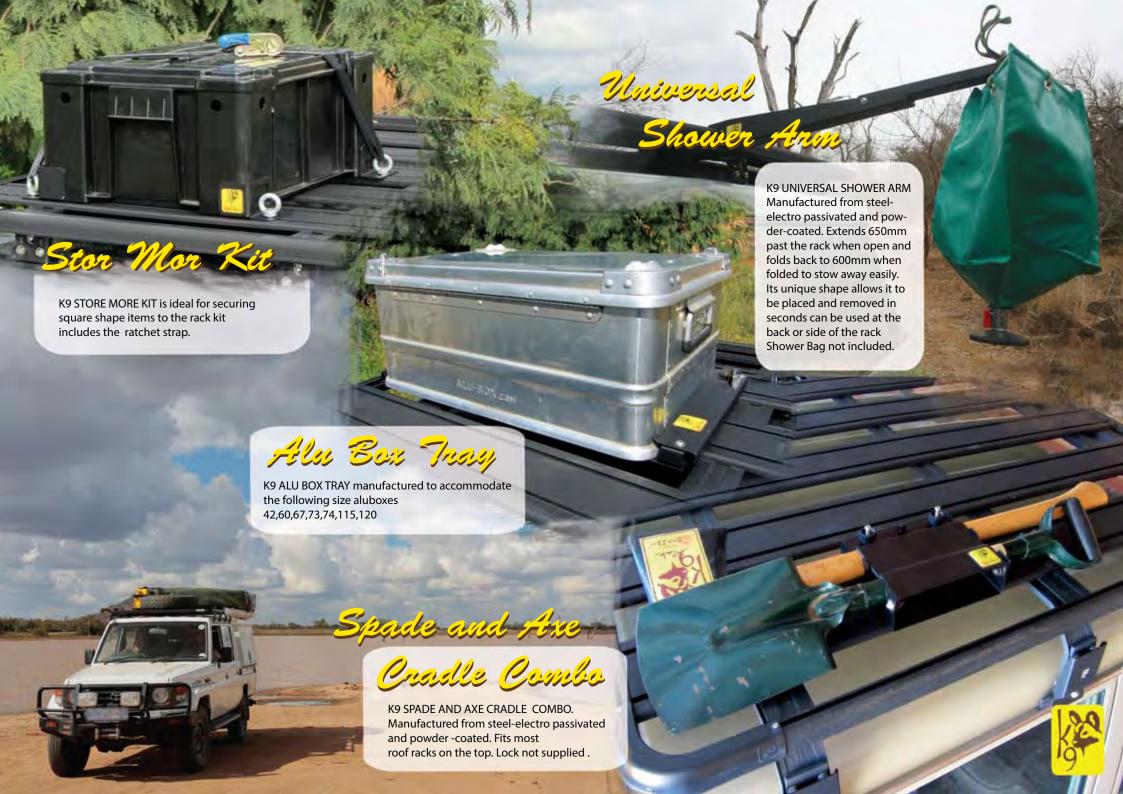

Manufactured of heavy duty ripstop canvas double stitched throughout and stretched onto powder coated steel bows which are fixed to an imported polyurethane coated plyboard with anodised aluminium hardware and stainless steel hinges.

Features include: Two separate mattresses that are fabric covered 65 mm laminated high density foam, SABS approved.

Suspended flysheet of lightweight reinforced PVC.

A zip-up window along the full length of the tent with sewn in flymesh and privacy panel. Side windows with and zip-up privacy panels and sewn in Mosquito net.

Unique internal bungy mechanism to aid opening and closing of rooftent.

Two elongated internal storage pockets.

Two patented anodized aluminium retractable extension ladders. Heavy duty reinforced PVC rain/dust proof tra