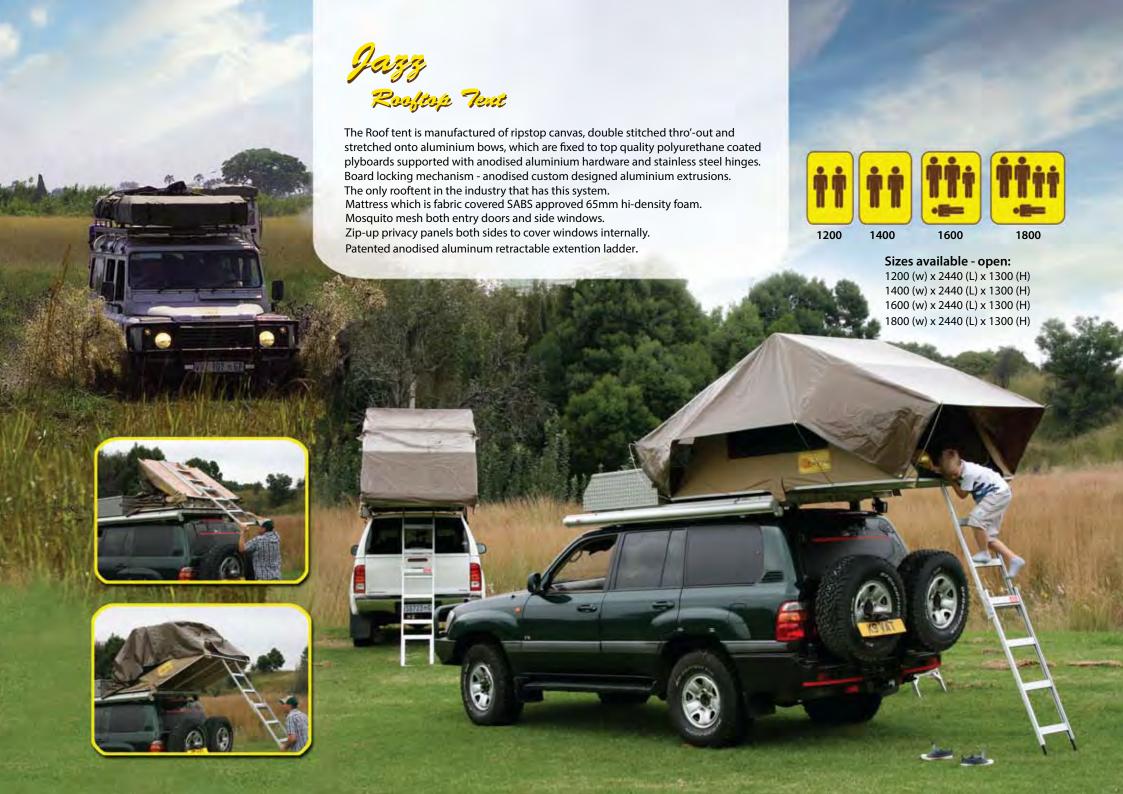

Manufactured of heavy duty ripstop canvas double stitched throughout and stretched onto powder coated steel bows which are fixed to an imported polyurethane coated plyboard with anodised aluminium hardware and stainless steel hinges.

Features include: Two separate mattresses that are fabric covered 65 mm laminated high density foam, SABS approved.

Suspended flysheet of lightweight reinforced PVC.

A zip-up window along the full length of the tent with sewn in flymesh and privacy panel. Side windows with and zip-up privacy panels and sewn in Mosquito net.

Unique internal bungy mechanism to aid opening and closing of rooftent.

Two elongated internal storage pockets.

Two patented anodized aluminium retractable extension ladders. Heavy duty reinforced PVC rain/dust proof travel cover with quick release ratchet assist closing mechanism.

Manufactured to suit most vehicles and trailers.