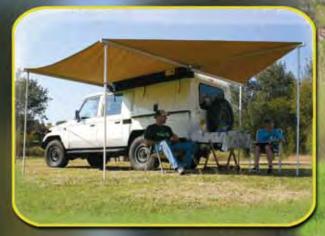

Sizes:

Closed: 2100 (L) x 1500 (W) x 185mm (H) Open: 2100 (L) x 2500 (W) x 1500mm (H)

Add-A-Room: 2100 (L) x 2500 (W)

Size: 130(H) x 130(W) x 2300(L) Weight only 21kg's

Eezi-Awn's unique Manta-in-a-Bag 270+ self contained awning is manufactured of anodised aluminium extruded rafter arms complete with attached adjustable support legs. It is lightweight, maintenance free and simple to operate. The unit is supplied complete with adaptor kit. Avaliable for left and right hand side of the vehicle. Colours: beige or green