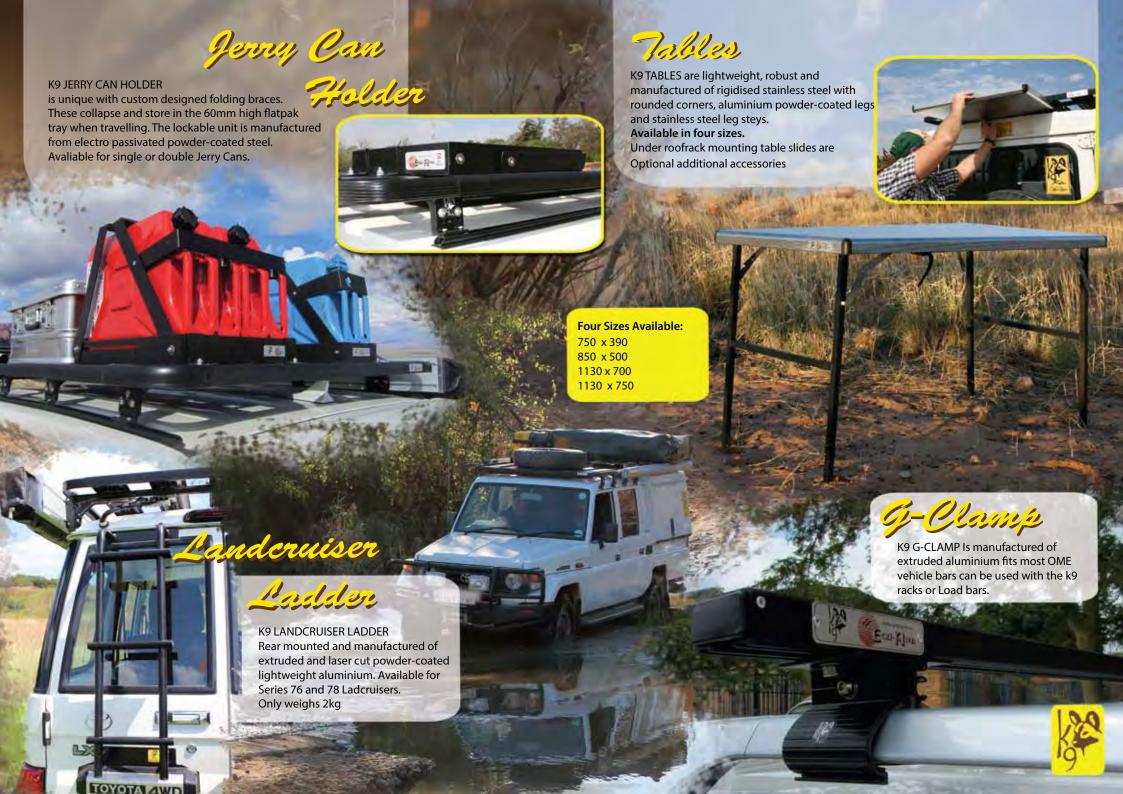

Manufactured of heavy duty ripstop canvas double stitched throughout and stretched onto powder coated steel bows which are fixed to an imported polyurethane coated plyboard with anodised aluminium hardware and stainless steel hinges.

Features include: Two separate mattresses that are fabric covered 65 mm laminated high density foam, SABS approved.

Suspended flysheet of lightweight reinforced PVC.

A zip-up window along the full length of the tent with sewn in flymesh and privacy panel. Side windows with and zip-up privacy panels and sewn in Mosquito net.

Unique internal bungy mechanism to aid opening and closing of rooftent.

Two elongated internal storage pockets.

Two patented anodized aluminium retractable extension ladders. Heavy duty reinforced PVC rain/dust proof