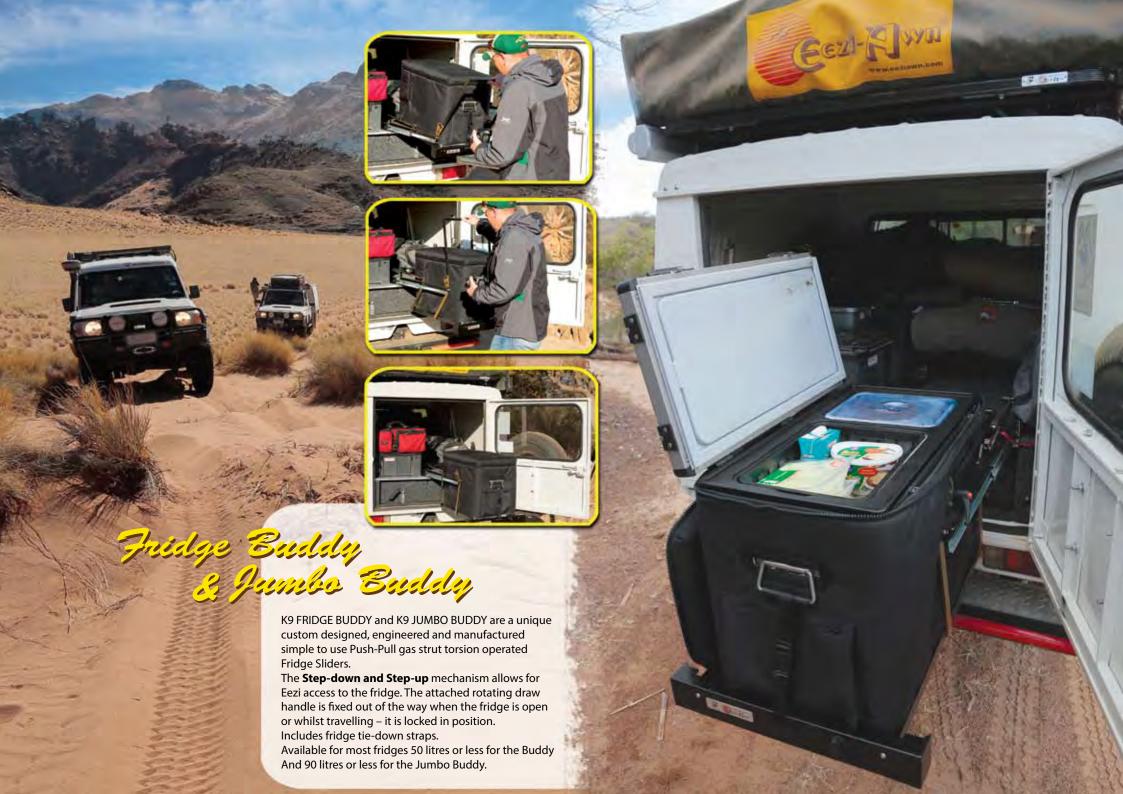

ize: 130(H) x 130(W) x 2300(L) Weight only 21kg's





Eezi-Awn's unique Manta-in-a-Bag 270+ self contained awning is manufactured of anodised aluminium extruded rafter arms complete with attached adjustable support legs. It is lightweight, maintenance free and simple to operate. The unit is supplied complete with adaptor kit. Avaliable for left and right hand side of the vehicle. Colours: beige or green







## With Add-A-Room

With an option to Add-A -Room. Eezi to install front and side panels provide added living space, privacy and protection against sun, wind and rain.









Eezi-Awn's Series 1000 awnings are slimline, lightweight, compact, maintenence free, self contained and operated with attached adjustable arms and support legs.

Also avaliable in black anodised casing.