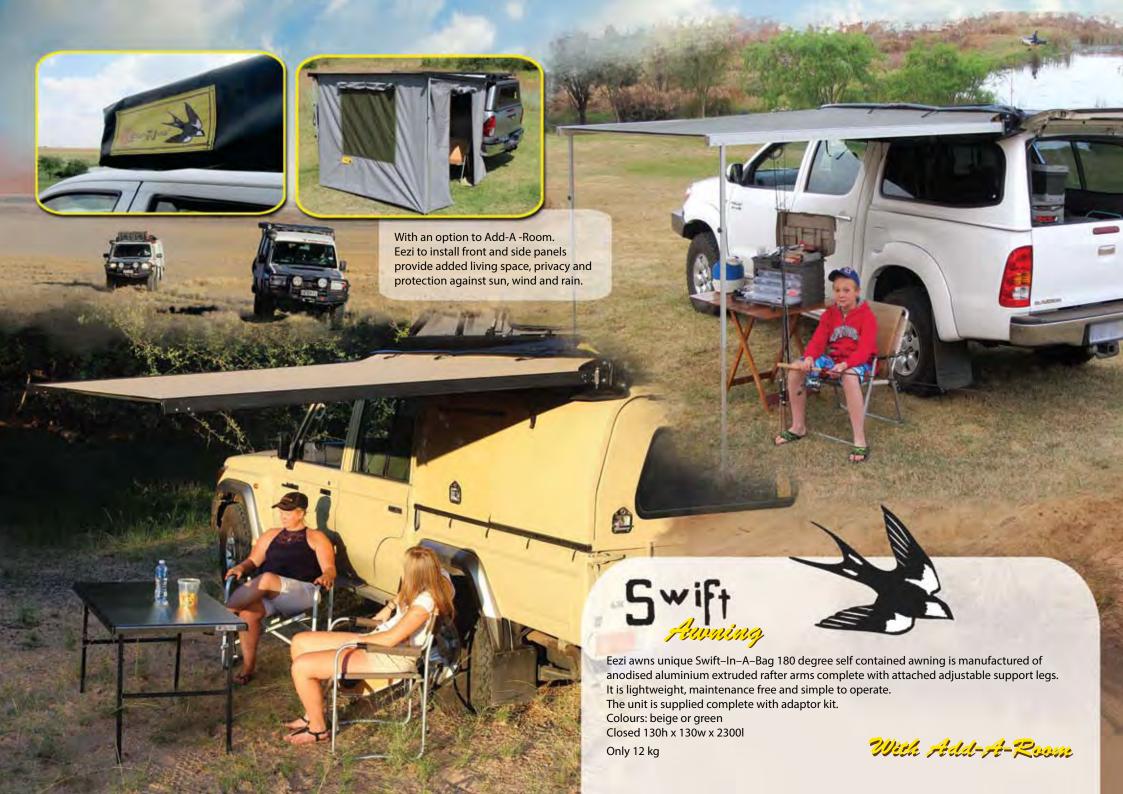

## With Add-A-Room

With an option to Add-A -Room. Eezi to install front and side panels provide added living space, privacy and protection against sun, wind and rain.

Eezi-Awn's Series 1000 awnings are slimline, lightweight, compact, maintenence free, self contained and operated with attached adjustable arms and support legs.