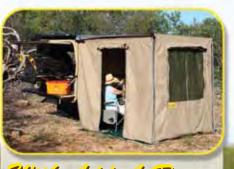

## Features include:

A South African Bureau of Standards approved 85mm thick high density fabric covered mattress. Large suspended flysheet. A zip-up window along the full length of the tent with sewn in flymesh and privacy panel. Side windows and zip-up privacy panels with sewn in mosquito nets. Unique internal bungy mechanism to aid opening and closing of rooftent. Two elongated internal storage pockets. Large zip on Add-A-Room manufactured of ripstop fabric includes a rear panel and groundsheet, with a full opening weather proof window and mosquito net to door opening.

The Add-A-Room and groundsheet comes complete in a sturdy canvas storage bag. Anodised aluminium ladder. Heavy duty reinforced PVC rain/dust proof travel cover with quick release ratchet assist closingmechanism. Manufactured to suit trailers with heights from 1500mm and up.