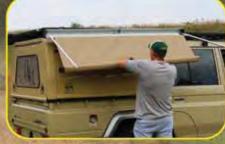

Sizes:

Closed: 2100 (L) x 1500 (W) x 185mm (H) Open: 2100 (L) x 2500 (W) x 1500mm (H)

Add-A-Room: 2100 (L) x 2500 (W)

Size: 130(H) x 130(W) x 2300(L) Weight only 21kg's

Eezi-Awn's unique Manta-in-a-Bag 270+ self contained awning is manufactured of anodised aluminium extruded rafter arms complete with attached adjustable support legs. It is lightweight, maintenance free and simple to operate. The unit is supplied complete with adaptor kit. Avaliable for left and right hand side of the vehicle. Colours: beige or green

## With Add-A-Room

With an option to Add-A -Room. Eezi to install front and side panels provide added living space, privacy and protection against sun, wind and rain.

Eezi-Awn's Series 1000 awnings are slimline, lightweight, compact, maintenence free, self contained and operated with attached adjustable arms and support legs.