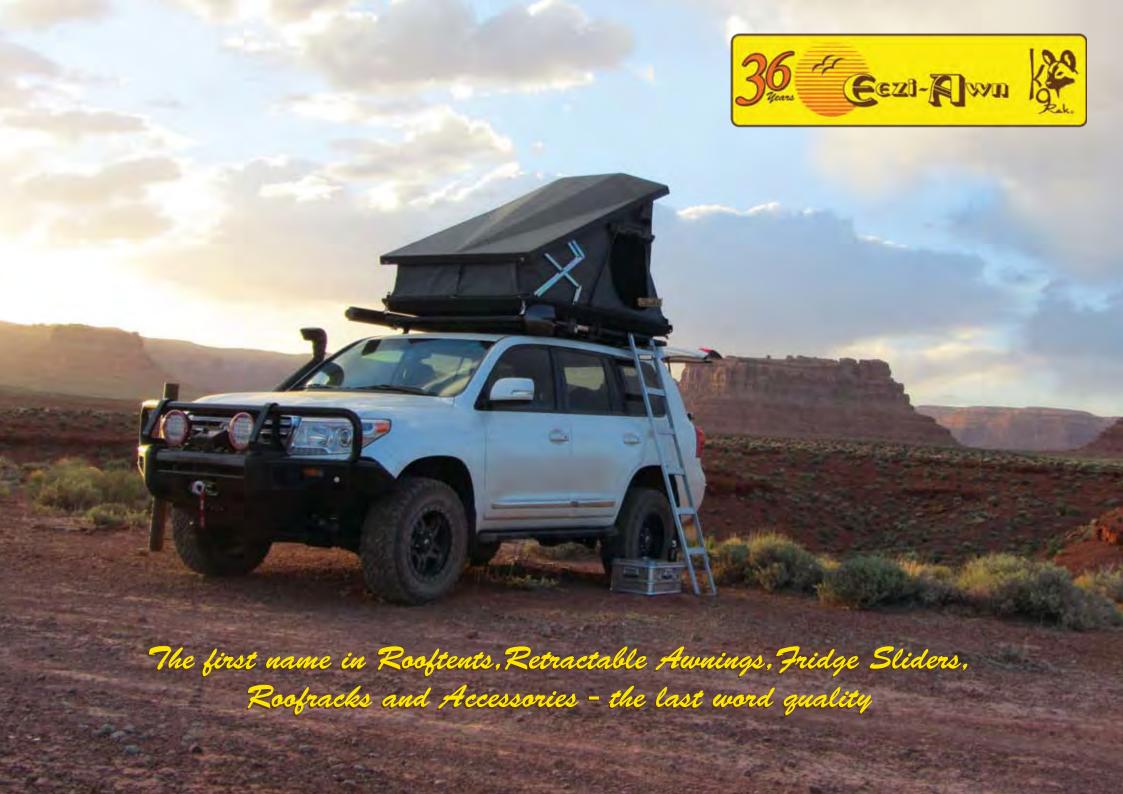

Manufactured of heavy duty ripstop canvas double stitched throughout and stretched onto powder coated steel bows which are fixed to an imported polyurethane coated plyboard with anodised aluminium hardware and stainless steel hinges.

Features include: Two separate mattresses that are fabric covered 65 mm laminated high density foam, SABS approved.

Suspended flysheet of lightweight reinforced PVC.

A zip-up window along the full length of the tent with sewn in flymesh and privacy panel. Side windows with and zip-up privacy panels and sewn in Mosquito net.

Unique internal bungy mechanism to aid opening and closing of rooftent.

Two elongated internal storage pockets.

Two patented anodized aluminium retractable extension ladders. Heavy duty reinforced PVC rain/du