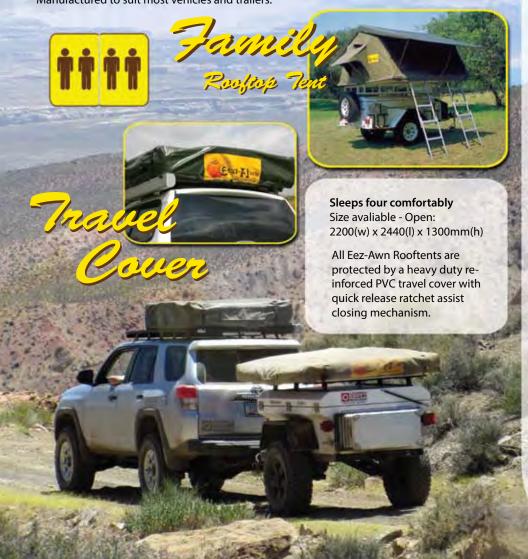

Unique internal bungy mechanism to aid opening and closing of rooftent.

Two elongated internal storage pockets.

Two patented anodized aluminium retractable extension ladders. Heavy duty reinforced PVC rain/dust proof travel cover with quick release ratchet assist closing mechanism.

The Add-A-Room and groundsheet comes complete in a sturdy canvas storage bag. Anodised aluminium ladder. Heavy duty reinforced PVC rain/dust proof travel cover with quick release ratchet assist closingmechanism. Manufactured to suit trailers with heights from 1500mm and up.