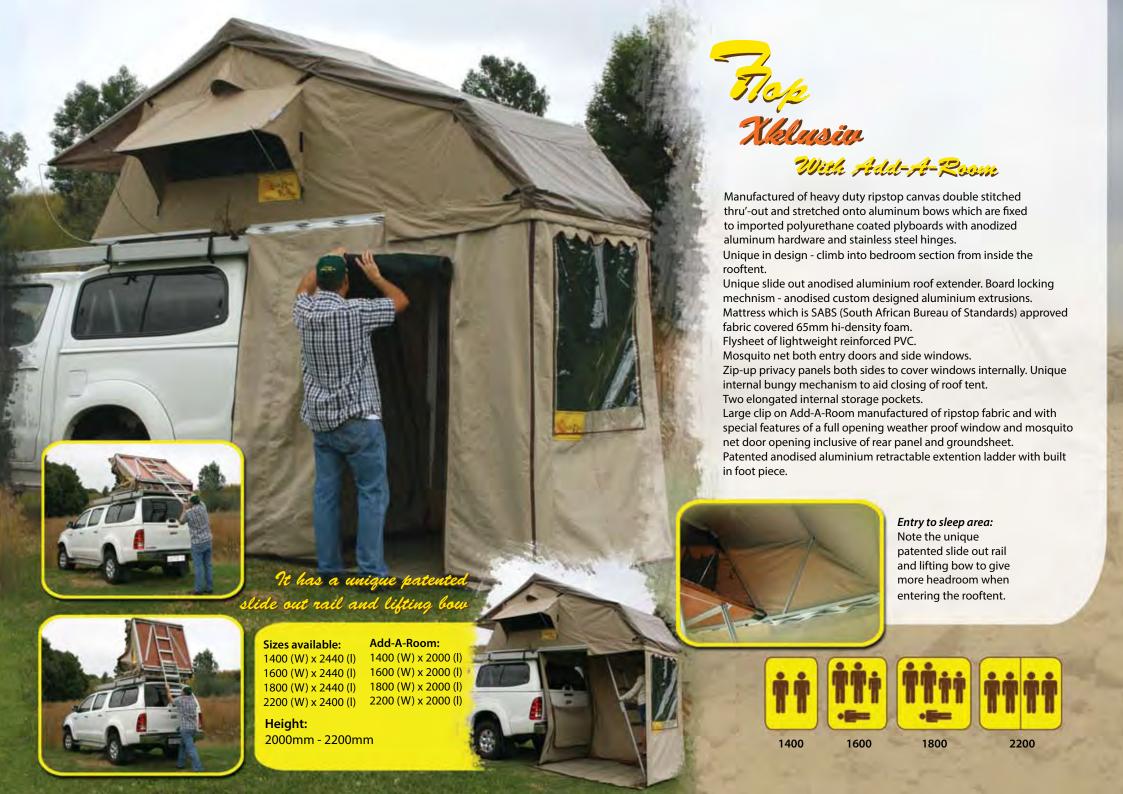

Manufactured of heavy duty ripstop canvas double stitched throughout and stretched onto powder coated steel bows which are fixed to an imported polyurethane coated plyboard with anodised aluminium hardware and stainless steel hinges.

Features include: Two separate mattresses that are fabric covered 65 mm laminated high density foam, SABS approved.

Suspended flysheet of lightweight reinforced PVC.

A zip-up window along the full length of the tent with sewn in flymesh and privacy panel. Side windows with and zip-up privacy panels and sewn in Mosquito net.

Unique internal bungy mechanism to aid opening and closing of rooftent.

Two elongated internal storage pockets.

Two patented anodized aluminium retractable extension ladders. Heavy duty reinforced PVC rain/dust proof travel cover wi