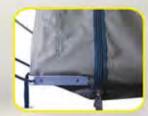

Unique internal bungy mechanism to aid opening and closing of rooftent.

Two elongated internal storage pockets.

Two patented anodized aluminium retractable extension ladders. Heavy duty reinforced PVC rain/dust proof travel cover with quick release ratchet assist closing mechanism.

Stainless steel inserts add strengthening for flysheet and canopy spring steel support rods

Double stitching throughout increases durability

Eezi-Awn's Series 3 Rooftents are supplied complete with a DIY installation kit which simplifies the fitting of the rooftents to roofracks and loadbars.