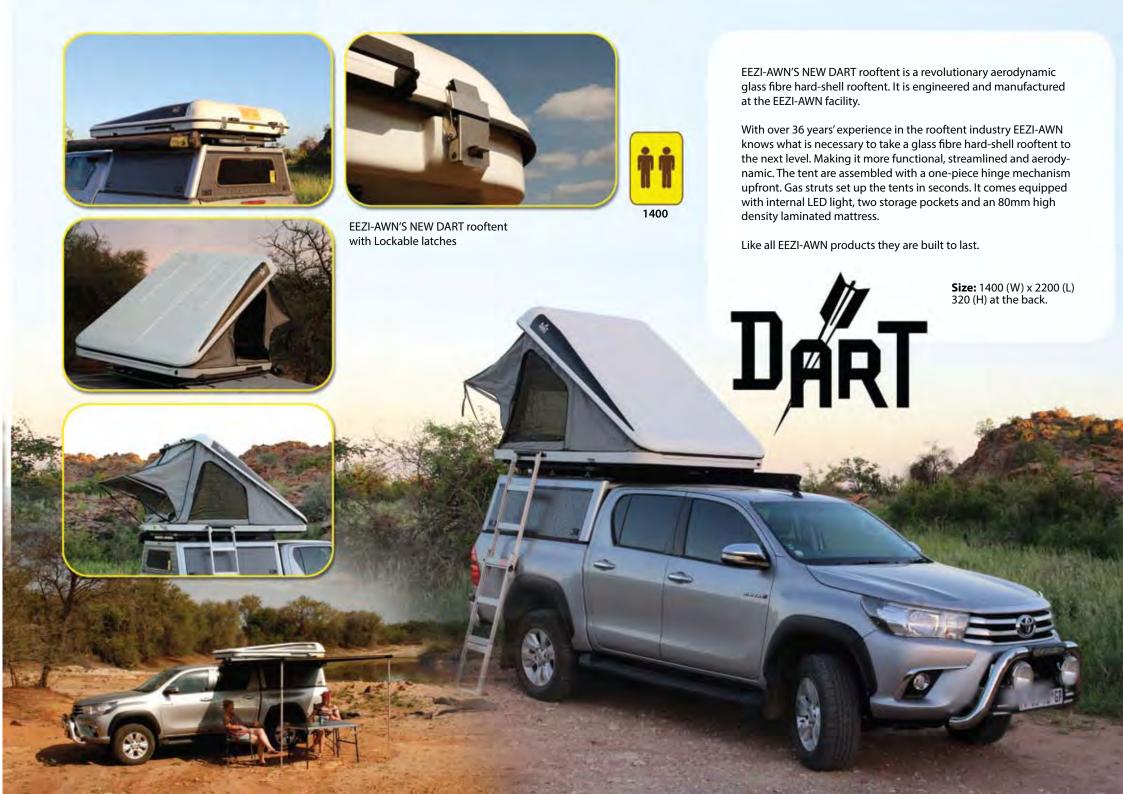

Manufactured of heavy duty ripstop canvas double stitched throughout and stretched onto powder coated steel bows which are fixed to an imported polyurethane coated plyboard with anodised aluminium hardware and stainless steel hinges.

Features include: Two separate mattresses that are fabric covered 65 mm laminated high density foam, SABS approved.

Suspended flysheet of lightweight reinforced PVC.

A zip-up window along the full length of the tent with sewn in flymesh and privacy panel. Side windows with and zip-up privacy panels and sewn in Mosquito net.

Unique internal bungy mechanism to aid opening and closing of rooftent.

Two elongated internal storage pockets.

Two patented anodized aluminium retractable extension ladders. Heavy duty reinforced PVC rain/dust proof travel