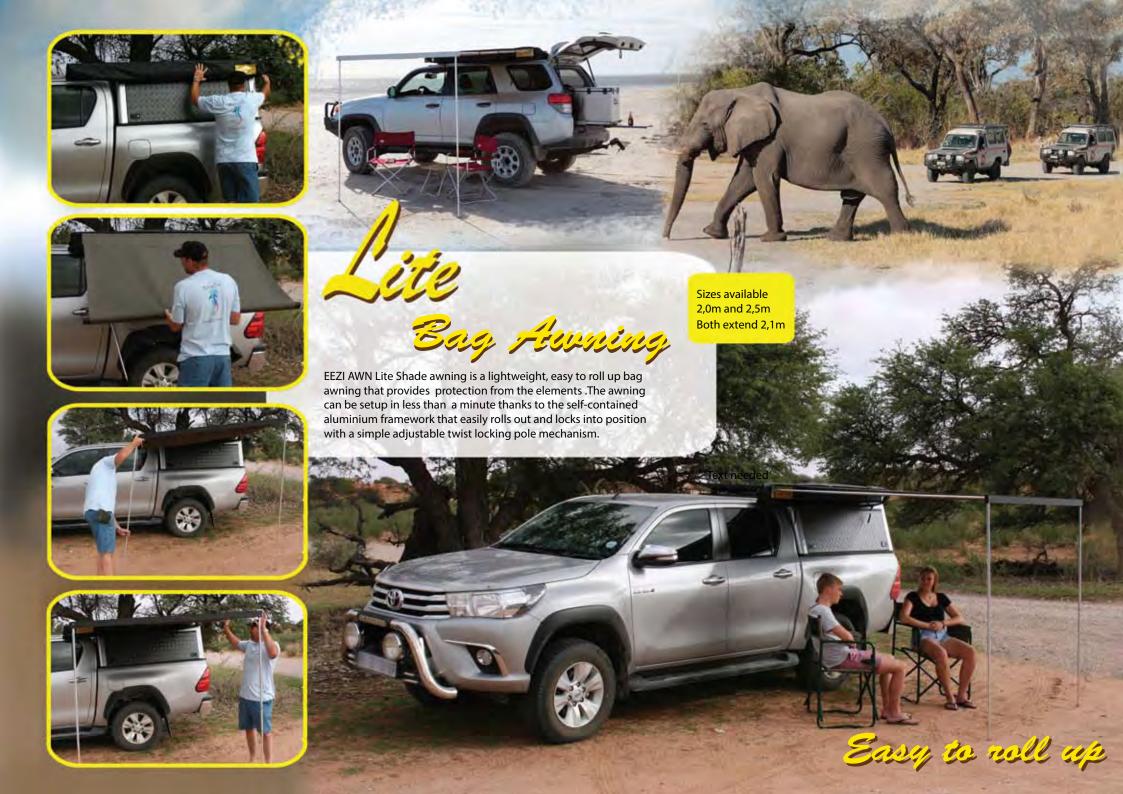

he tent with sewn in flymesh and privacy panel. Side windows and zip-up privacy panels with sewn in mosquito nets. Unique internal bungy mechanism to aid opening and closing of rooftent. Two elongated internal storage pockets. Large zip on Add-A-Room manufactured of ripstop fabric includes a rear panel and groundsheet, with a full opening weather proof window and mosquito net to door opening.

The Add-A-Room and groundsheet comes complete in a sturdy canvas storage bag. Anodised aluminium ladder. Heavy duty reinforced PVC rain/dust proof travel cover with quick release ratchet assist closingmechanism. Manufactured to suit trailers with heights from 1500mm and up.

Sizes:

Closed: 2100 (L) x 1500 (W) x 185mm (H) Open: 2100 (L) x 2500 (W) x 1500mm (H)

Add-A-Room: 2100 (L) x 2500 (W)



















Size: 130(H) x 130(W) x 2300(L) Weight only 21kg's





Eezi-Awn's unique Manta-in-a-Bag 270+ self contained awning is manufactured of anodised aluminium extruded rafter arms complete with attached adjustable support legs. It is lightweight, maintenance free and simple to operate. The unit is supplied complete with adaptor kit. Avaliable for left and right hand side of the vehicle. Colours: beige or green







## With Add-A-Room

With an option to Add-A -Room. Eezi to install front and side panels provide added living space, privacy and protection against sun, wind and rain.









Eezi-Awn's Series 1000 awnings are slimline, lightweight, compact, maintenence free, self contained and operated with attached adjustable arms and support legs.

Also avaliable in black anodised