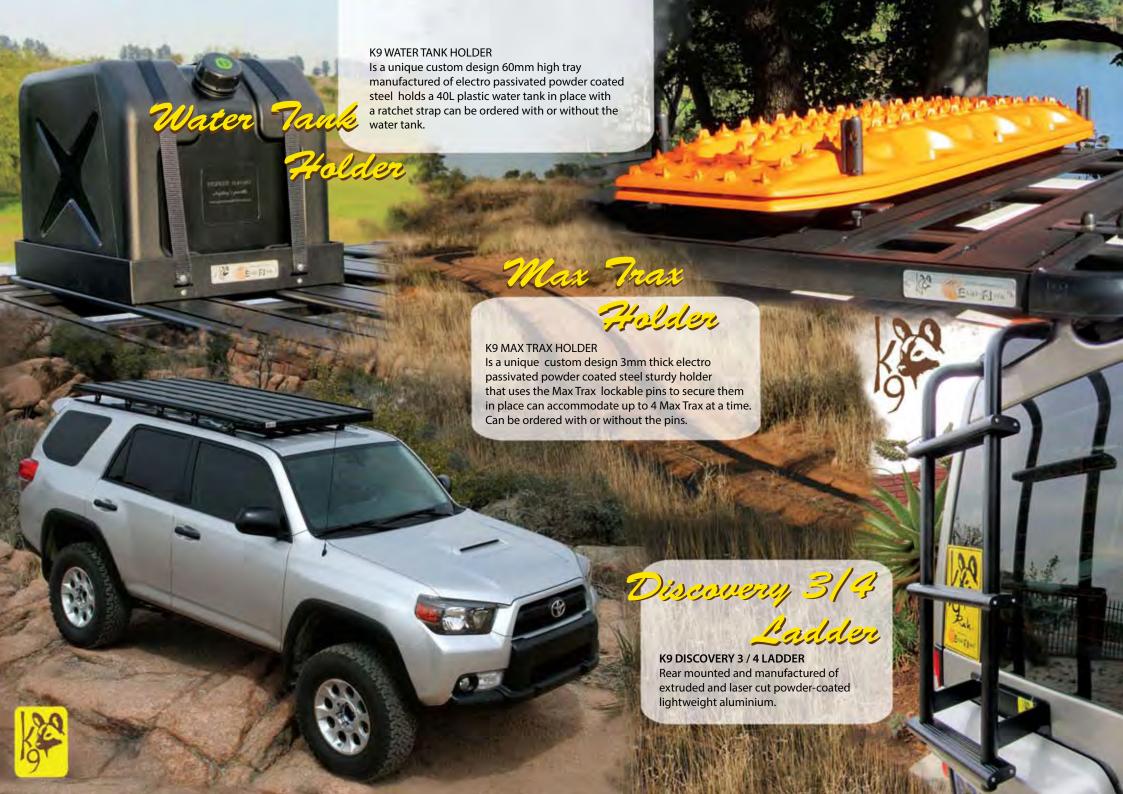

Manufactured of heavy duty ripstop canvas double stitched throughout and stretched onto powder coated steel bows which are fixed to an imported polyurethane coated plyboard with anodised aluminium hardware and stainless steel hinges.

Features include: Two separate mattresses that are fabric covered 65 mm laminated high density foam, SABS approved.

Suspended flysheet of lightweight reinforced PVC.

A zip-up window along the full length of the tent with sewn in flymesh and privacy panel. Side windows with and zip-up privacy panels and sewn in Mosquito net.

Unique internal bungy mechanism to aid opening and closing of rooftent.

Two elongated internal storage pockets.

Two patented anodized aluminium retractable extension ladders. Heavy duty reinforced PVC rain/dust proof t