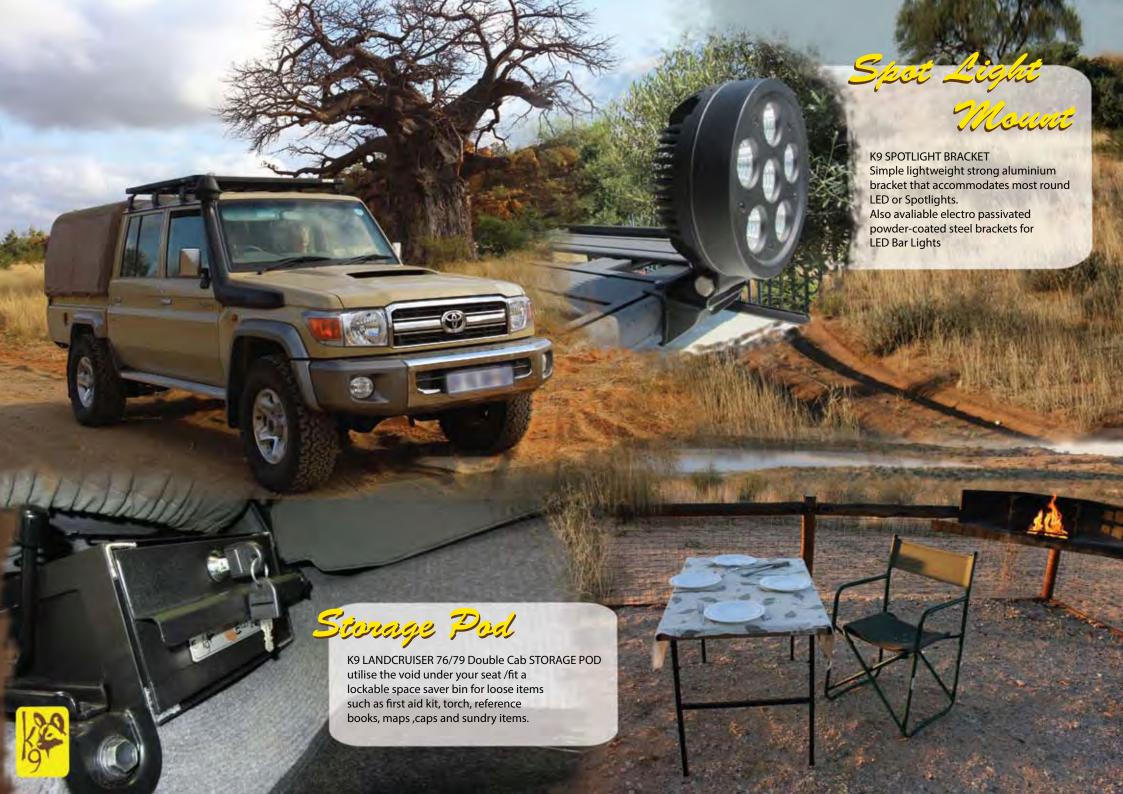

Manufactured of heavy duty ripstop canvas double stitched throughout and stretched onto powder coated steel bows which are fixed to an imported polyurethane coated plyboard with anodised aluminium hardware and stainless steel hinges.

Features include: Two separate mattresses that are fabric covered 65 mm laminated high density foam, SABS approved.

Suspended flysheet of lightweight reinforced PVC.

A zip-up window along the full length of the tent with sewn in flymesh and privacy panel. Side windows with and zip-up privacy panels and sewn in Mosquito net.

Unique internal bungy mechanism to aid opening and closing of rooftent.

Two elongated internal storage pockets.

Two patented anodized aluminium retractable extension ladders. Heavy duty reinforced PVC rain/dust proof trave