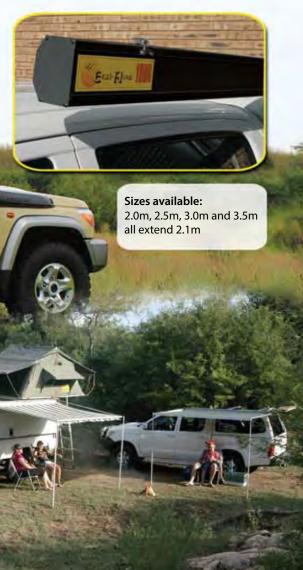

## With Add-A-Room

With an option to Add-A -Room. Eezi to install front and side panels provide added living space, privacy and protection against sun, wind and rain.

Eezi-Awn's Series 1000 awnings are slimline, lightweight, compact, maintenence free, self contained and operated with attached adjustable arms and support legs.

Also avaliable in black anodised casing.