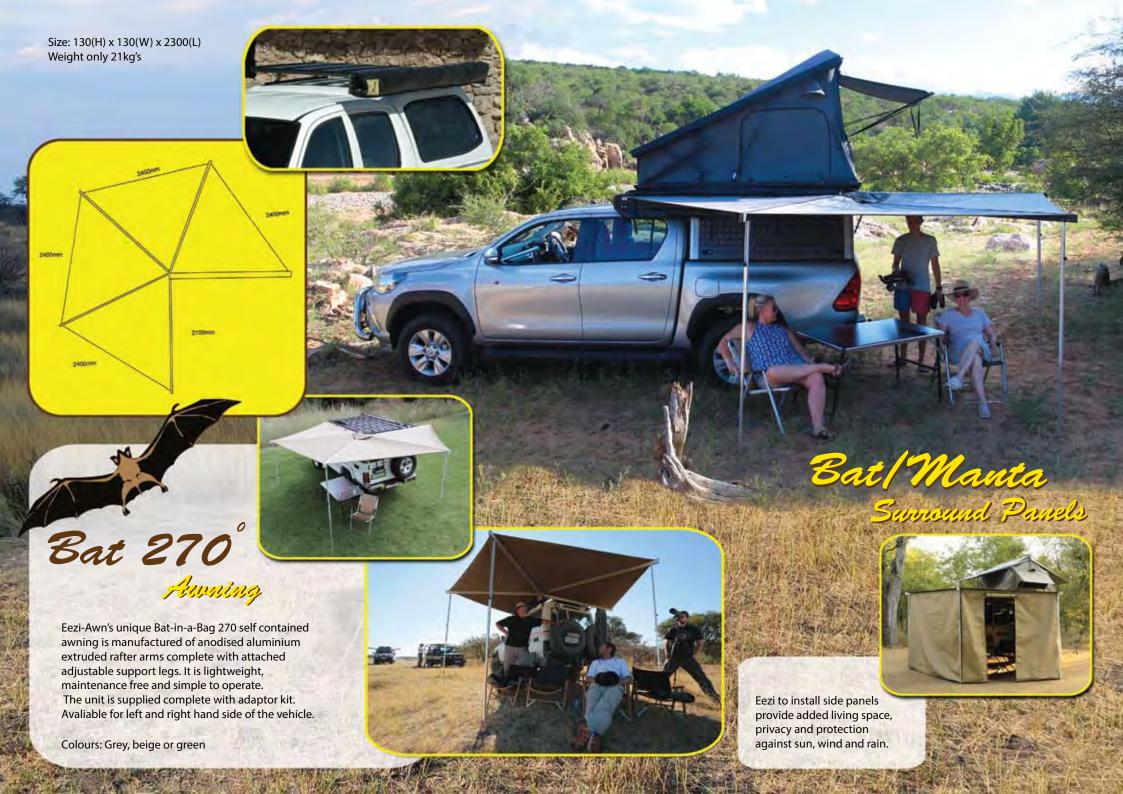

Sizes:

Closed: 2100 (L) x 1500 (W) x 185mm (H) Open: 2100 (L) x 2500 (W) x 1500mm (H)

Add-A-Room: 2100 (L) x 2500 (W)

Size: 130(H) x 130(W) x 2300(L) Weight only 21kg's

Eezi-Awn's unique Manta-in-a-Bag 270+ self contained awning is manufactured of anodised aluminium extruded rafter arms complete with attached adjustable support legs. It is lightweight, maintenance free and simple to operate. The unit is supplied complete with adaptor kit. Avaliable for left and right hand side of the vehicle. Colours: beige or green