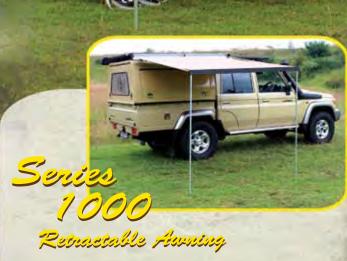

## With Add-A-Room

With an option to Add-A -Room. Eezi to install front and side panels provide added living space, privacy and protection against sun, wind and rain.

Eezi-Awn's Series 1000 awnings are slimline, lightweight, compact, maintenence free, self contained and operated with attached adjustable arms and support legs.

Also avaliable in black anodised casing.