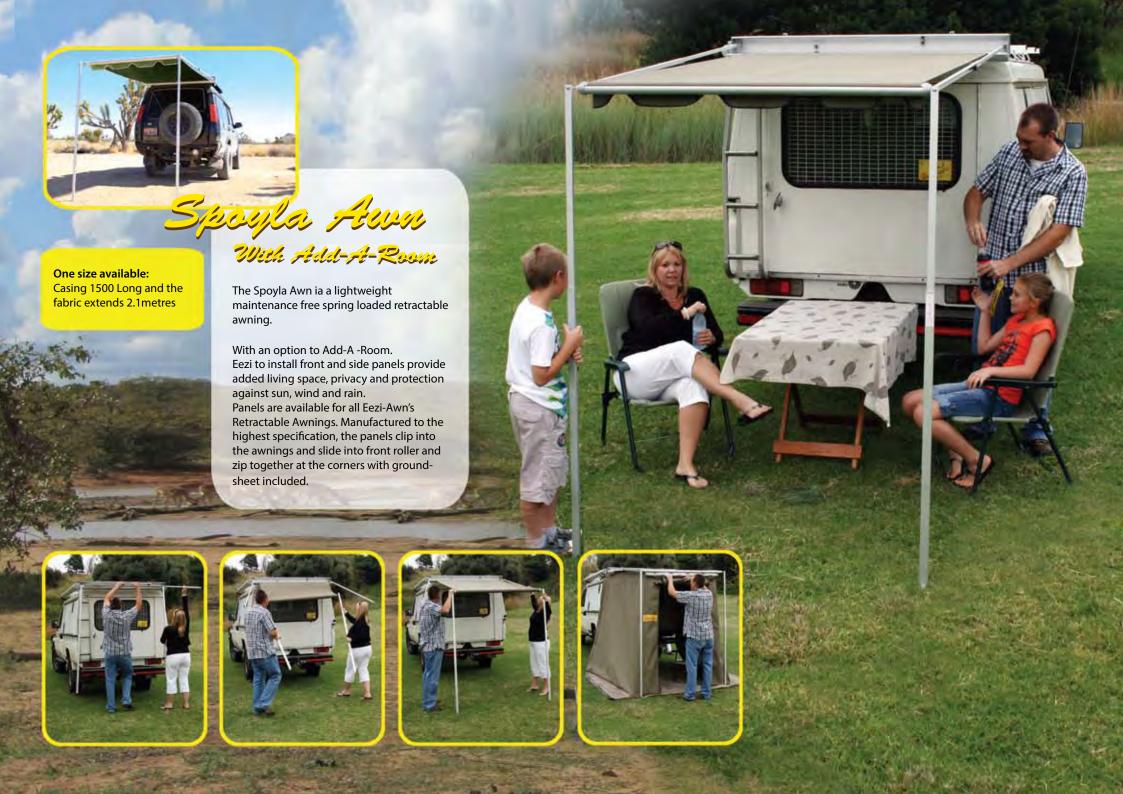

## With Add-A-Room

With an option to Add-A -Room. Eezi to install front and side panels provide added living space, privacy and protection against sun, wind and rain.

Eezi-Awn's Series 1000 awnings are slimline, lightweight, compact, maintenence free, self contained and operated with attached adjustable arms and support legs.

Also avaliable in black anodised casing.