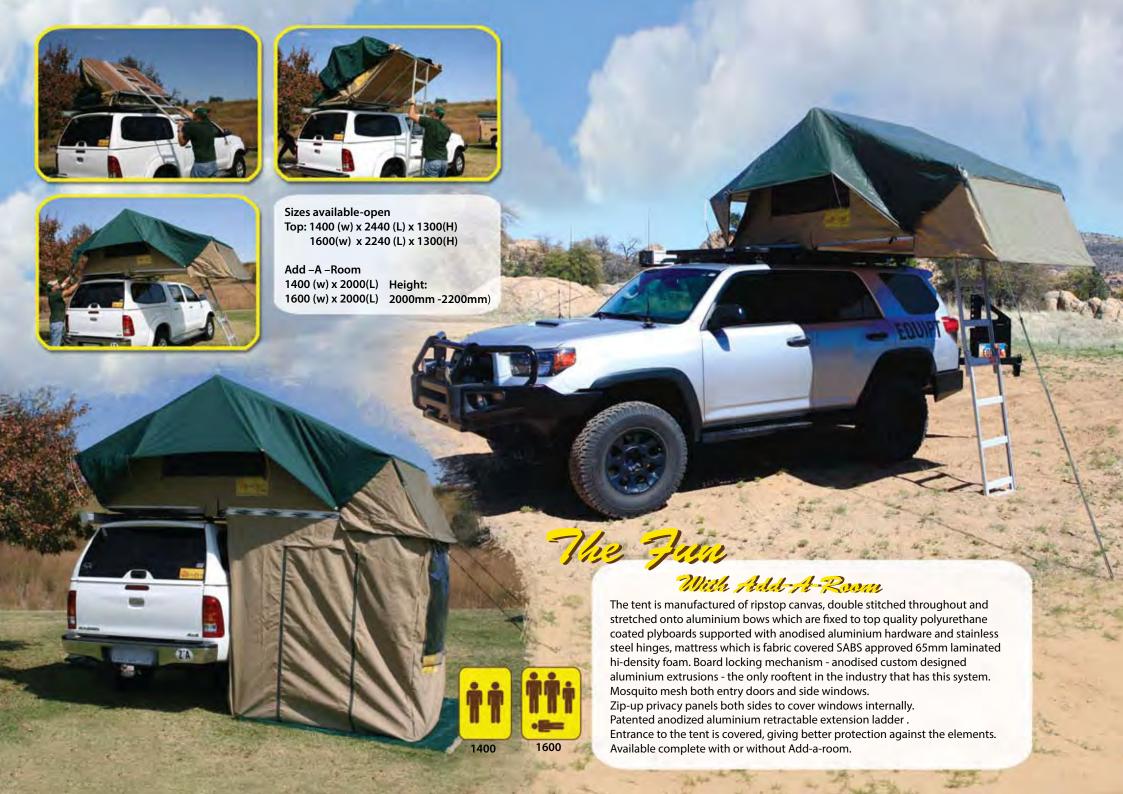

## Features include:

A South African Bureau of Standards approved 85mm thick high density fabric covered mattress. Large suspended flysheet. A zip-up window along the full length of the tent with sewn in flymesh and privacy panel. Side windows and zip-up privacy panels with sewn in mosquito nets. Unique internal bungy mechanism to aid opening and closing of rooftent. Two elongated internal storage pockets. Large zip on Add-A-Room manufactured of ripstop fabric includes a rear panel and groundsheet, with a full opening weather proof window and mosquito net to door opening.

The Add-A-Room and groundsheet comes complete in a sturdy canvas storage bag. Anodised aluminium ladder. Heavy duty reinforced PVC rain/dust proof travel cover with quick release ratchet assist closingmechanism. Manufactured to suit trailers with heights from 1500mm and up.

Sizes:

Closed: 2100 (L) x 1500 (W) x 185mm (H) Open: 2100 (L) x 2500 (W) x 1500mm (H)

Add-A-Room: 2100 (L) x 2500 (W)

Size: 130(H) x 130(W) x 2300(L) Weight only 21kg's

Eezi-Awn's unique Manta-in-a-Bag 270+ self contained awning is manufactured of anodised aluminium extruded rafter arms complete with attached adjustable support legs. It is lightweight, maintenance free and simple to operate. The unit is supplied complete with adaptor kit. Avaliable for left and right hand side of the vehicle. Colours: beige or green