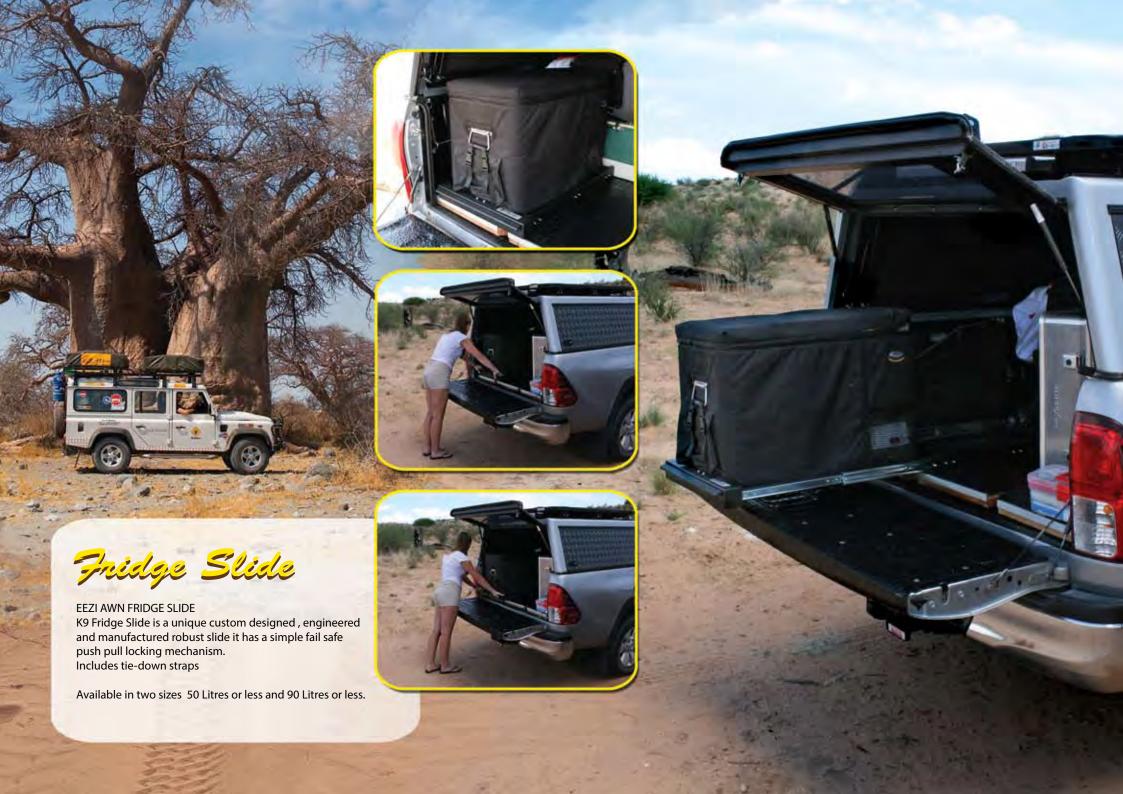

130(H) x 130(W) x 2300(L) Weight only 21kg's





Eezi-Awn's unique Manta-in-a-Bag 270+ self contained awning is manufactured of anodised aluminium extruded rafter arms complete with attached adjustable support legs. It is lightweight, maintenance free and simple to operate. The unit is supplied complete with adaptor kit. Avaliable for left and right hand side of the vehicle. Colours: beige or green







## With Add-A-Room

With an option to Add-A -Room. Eezi to install front and side panels provide added living space, privacy and protection against sun, wind and rain.









Eezi-Awn's Series 1000 awnings are slimline, lightweight, compact, maintenence free, self contained and operated with attached adjustable arms and support legs.

Also avaliable in black anodised casing.