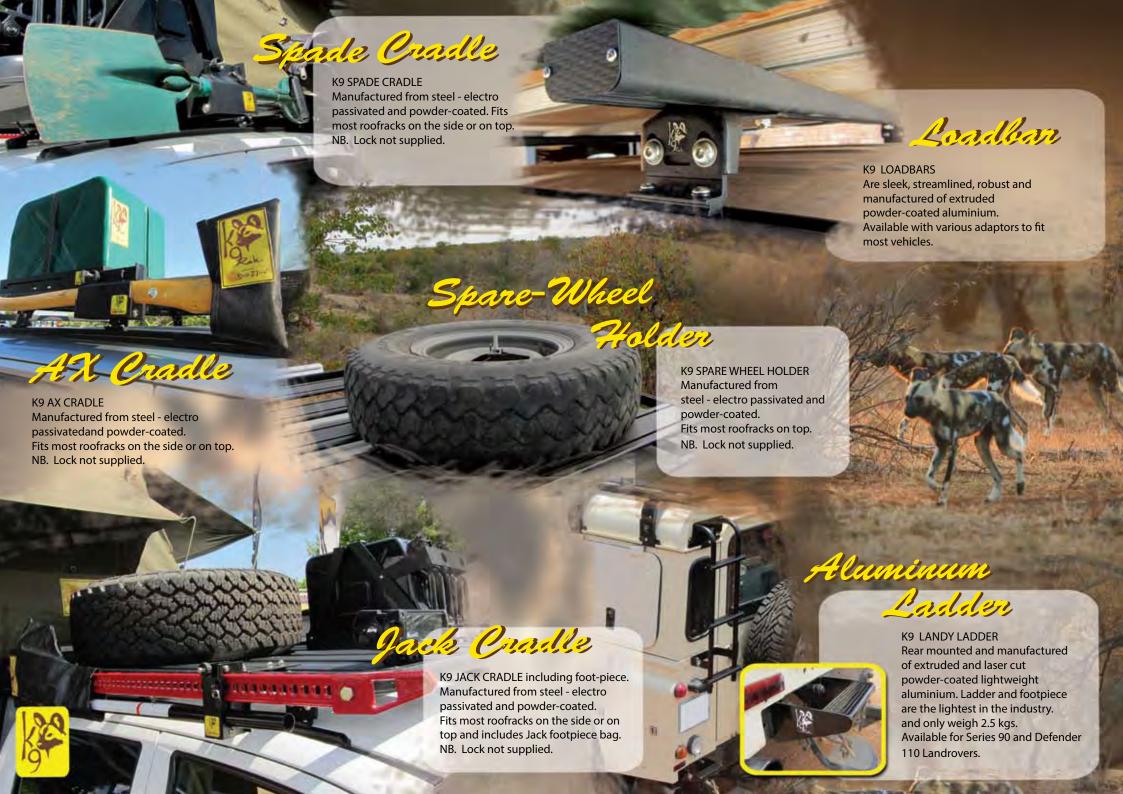

Manufactured of heavy duty ripstop canvas double stitched throughout and stretched onto powder coated steel bows which are fixed to an imported polyurethane coated plyboard with anodised aluminium hardware and stainless steel hinges.

Features include: Two separate mattresses that are fabric covered 65 mm laminated high density foam, SABS approved.

Suspended flysheet of lightweight reinforced PVC.

A zip-up window along the full length of the tent with sewn in flymesh and privacy panel. Side windows with and zip-up privacy panels and sewn in Mosquito net.

Unique internal bungy mechanism to aid opening and closing of rooftent.

Two elongated internal storage pockets.

Two patented anodized aluminium retractable extension ladders. Heavy duty reinforced PVC rain/dust pro