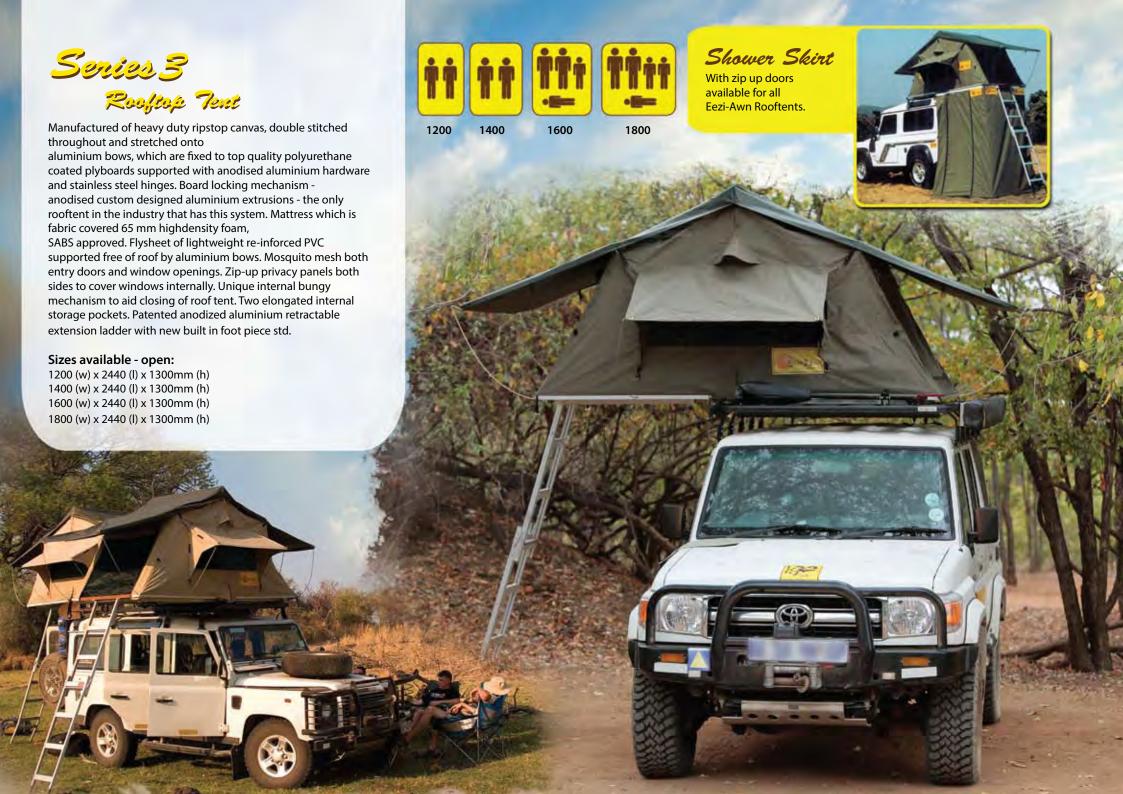

Manufactured of heavy duty ripstop canvas double stitched throughout and stretched onto powder coated steel bows which are fixed to an imported polyurethane coated plyboard with anodised aluminium hardware and stainless steel hinges.

Features include: Two separate mattresses that are fabric covered 65 mm laminated high density foam, SABS approved.

Suspended flysheet of lightweight reinforced PVC.

A zip-up window along the full length of the tent with sewn in flymesh and privacy panel. Side windows with and zip-up privacy panels and sewn in Mosquito net.

Unique internal bungy mechanism to aid opening and closing of rooftent.

Two elongated internal storage pockets.

Two patented anodized aluminium retractable extension ladders. Heavy duty reinforced PVC rain/dust proof travel cover