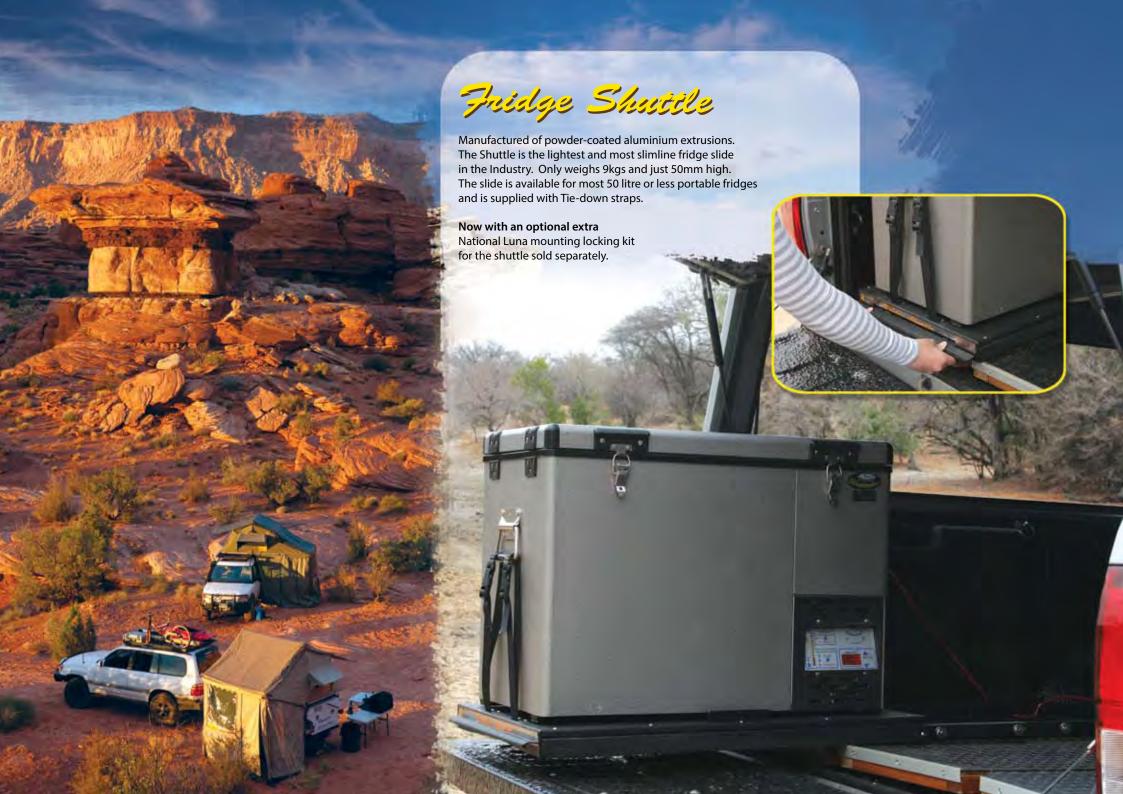

e: 130(H) x 130(W) x 2300(L) Weight only 21kg's





Eezi-Awn's unique Manta-in-a-Bag 270+ self contained awning is manufactured of anodised aluminium extruded rafter arms complete with attached adjustable support legs. It is lightweight, maintenance free and simple to operate. The unit is supplied complete with adaptor kit. Avaliable for left and right hand side of the vehicle. Colours: beige or green







## With Add-A-Room

With an option to Add-A -Room. Eezi to install front and side panels provide added living space, privacy and protection against sun, wind and rain.









Eezi-Awn's Series 1000 awnings are slimline, lightweight, compact, maintenence free, self contained and operated with attached adjustable arms and support legs.

Also avaliable in black anodised casing.