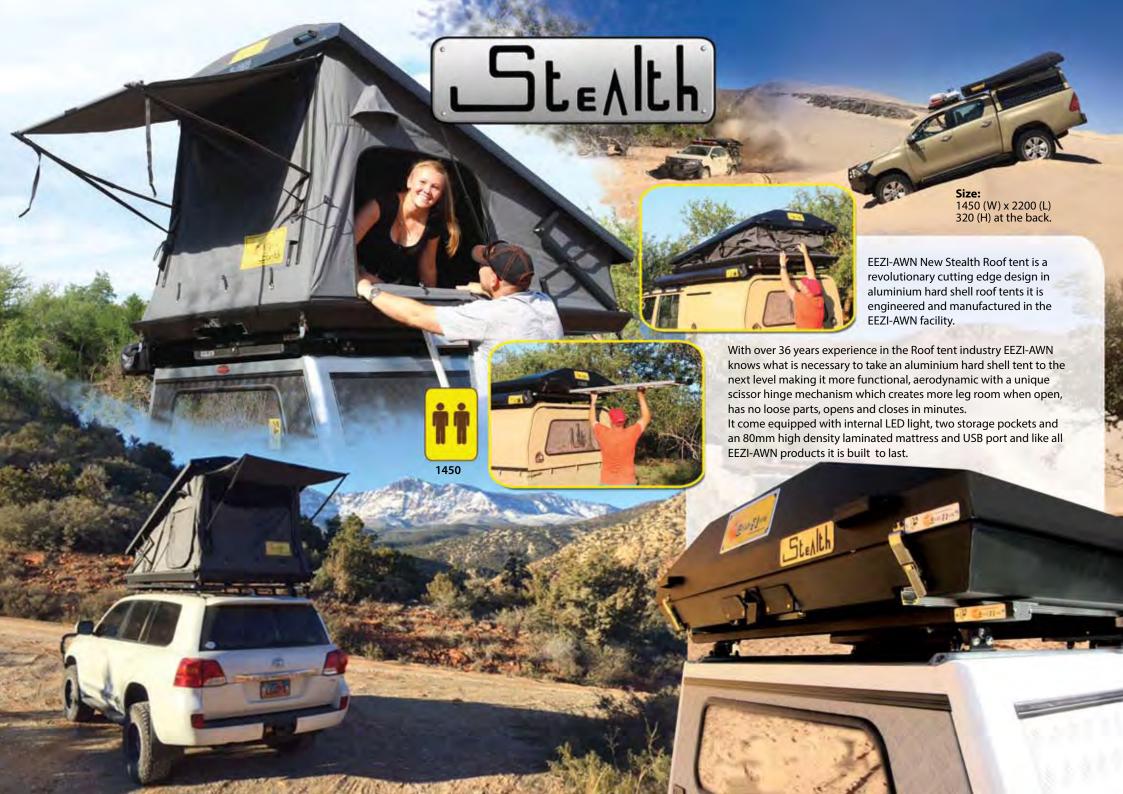

Manufactured of heavy duty ripstop canvas double stitched throughout and stretched onto powder coated steel bows which are fixed to an imported polyurethane coated plyboard with anodised aluminium hardware and stainless steel hinges.

Features include: Two separate mattresses that are fabric covered 65 mm laminated high density foam, SABS approved.

Suspended flysheet of lightweight reinforced PVC.

A zip-up window along the full length of the tent with sewn in flymesh and privacy panel. Side windows with and zip-up privacy panels and sewn in Mosquito net.

Unique internal bungy mechanism to aid opening and closing of rooftent.

Two elongated internal storage pockets.

Two patented anodized aluminium retractable extension ladders. Heavy duty reinforced PVC rain/dust proof travel cove