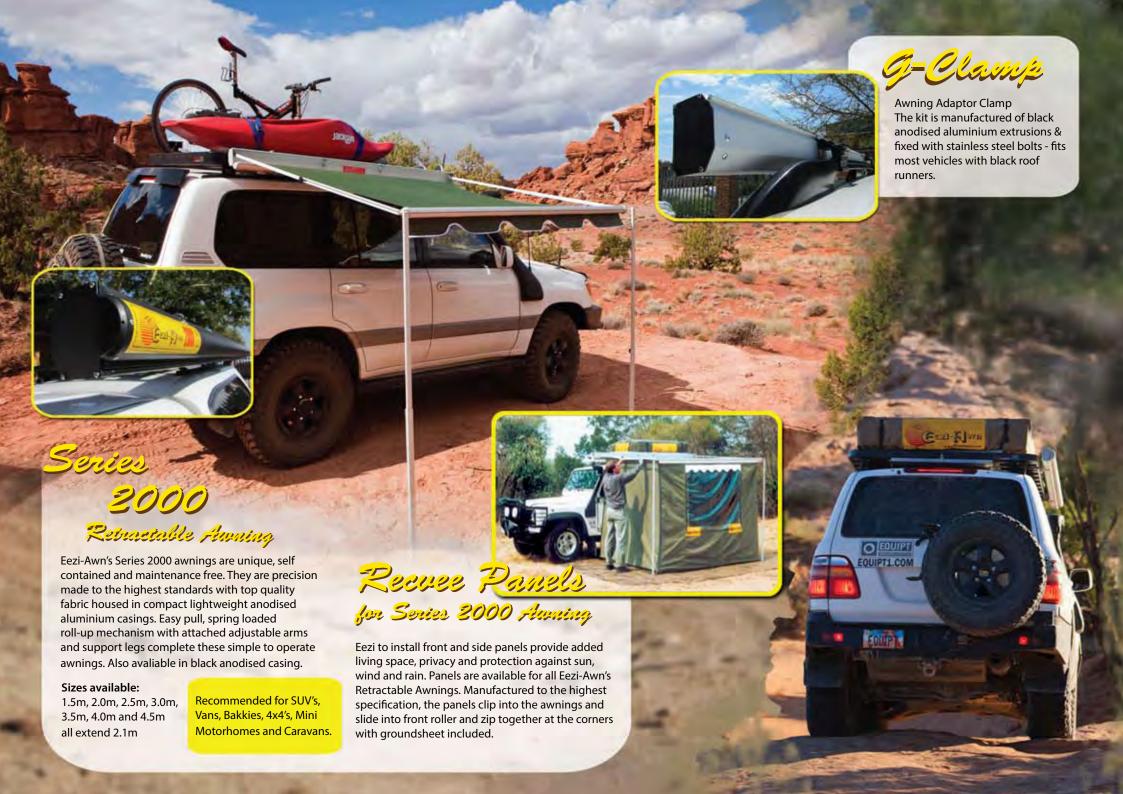

Sizes:

Closed: 2100 (L) x 1500 (W) x 185mm (H) Open: 2100 (L) x 2500 (W) x 1500mm (H)

Add-A-Room: 2100 (L) x 2500 (W)

Size: 130(H) x 130(W) x 2300(L) Weight only 21kg's

Eezi-Awn's unique Manta-in-a-Bag 270+ self contained awning is manufactured of anodised aluminium extruded rafter arms complete with attached adjustable support legs. It is lightweight, maintenance free and simple to operate. The unit is supplied complete with adaptor kit. Avaliable for left and right hand side of the vehicle. Colours: beige or green

## With Add-A-Room

With an option to Add-A -Room. Eezi to install front and side panels provide added living space, privacy and protection against sun, wind and rain.

Eezi-Awn's Series 1000 awnings are slimline, lightweight, compact, maintenence free, self contained and operated with attached adjustable arms and support legs.