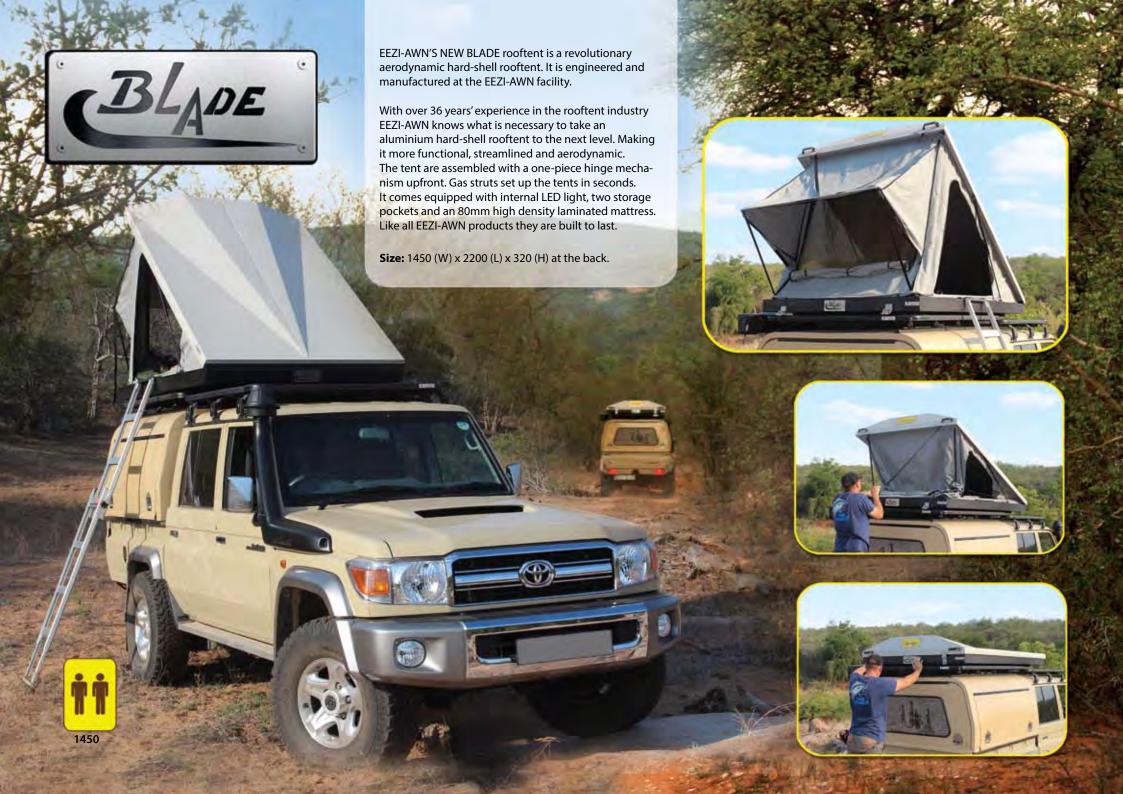

Manufactured of heavy duty ripstop canvas double stitched throughout and stretched onto powder coated steel bows which are fixed to an imported polyurethane coated plyboard with anodised aluminium hardware and stainless steel hinges.

Features include: Two separate mattresses that are fabric covered 65 mm laminated high density foam, SABS approved.

Suspended flysheet of lightweight reinforced PVC.

A zip-up window along the full length of the tent with sewn in flymesh and privacy panel. Side windows with and zip-up privacy panels and sewn in Mosquito net.

Unique internal bungy mechanism to aid opening and closing of rooftent.

Two elongated internal storage pockets.

Two patented anodized aluminium retractable extension ladders. Heavy duty reinforced PVC rain/dust proof travel co