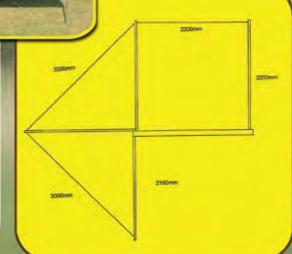

Sizes:

Closed: 2100 (L) x 1500 (W) x 185mm (H) Open: 2100 (L) x 2500 (W) x 1500mm (H)

Add-A-Room: 2100 (L) x 2500 (W)

Size: 130(H) x 130(W) x 2300(L) Weight only 21kg's

Eezi-Awn's unique Manta-in-a-Bag 270+ self contained awning is manufactured of anodised aluminium extruded rafter arms complete with attached adjustable support legs. It is lightweight, maintenance free and simple to operate. The unit is supplied complete with adaptor kit. Avaliable for left and right hand side of the vehicle. Colours: beige or green