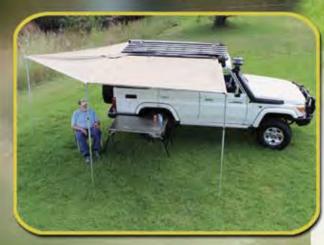

Sizes:

Closed: 2100 (L) x 1500 (W) x 185mm (H) Open: 2100 (L) x 2500 (W) x 1500mm (H)

Add-A-Room: 2100 (L) x 2500 (W)

Size: 130(H) x 130(W) x 2300(L) Weight only 21kg's

Eezi-Awn's unique Manta-in-a-Bag 270+ self contained awning is manufactured of anodised aluminium extruded rafter arms complete with attached adjustable support legs. It is lightweight, maintenance free and simple to operate. The unit is supplied complete with adaptor kit. Avaliable for left and right hand side of the vehicle. Colours: beige or green